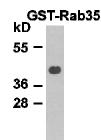

Western blot:

## WB:anti-Rab35 mAb

Western blot analysis of recombinant GST-Rab35 proteins.